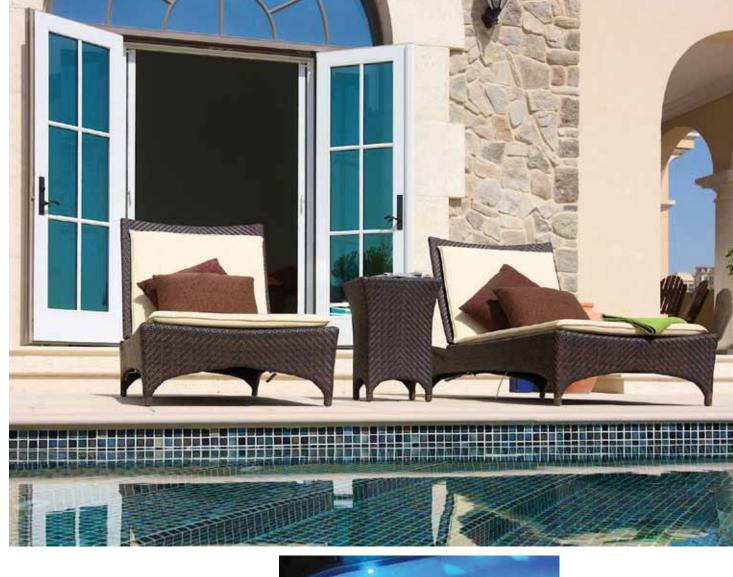

# SPA RANGE

Domestic and Commercial

Spas will invigorate any tired body. Beautifully crafted, our range of relaxing spas incorporate a step seat all the way round for you and your friends to share. A bespoke service is also available, allowing you to choose the size and shape of your spa and it will be made specifically to your dimensions and design. Please ask your dealer for details.

The **HydroSpa** pictured far right is designed for relaxation. With steps and seat this convenient shaped pool will suit many locations.

COMMERCIAL

The **Commercial** is a modular process made to your specification and is ideally suited for larger bespoke pool design.