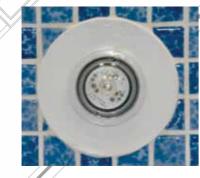

## Lights

We fit up to two lights in every pool/spa as standard in the price. Of course if you want more we will be happy to fit them for you, just talk to your dealer who will be happy to help and give advice.

### Inlets / Suction

We fit up to two inlets and suction fittings as standard in all our pools and spas.

Each pool or spa is completed with steps and seats. The diagram against each pool or spa design in this catalogue give an indication which style is provided. If you want something different we can help, talk to