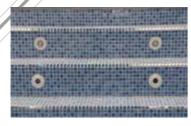

Included in all sizes are steps, lights, skimmer, inlets and suctions.

See current price list for specific number of accessories available for each size pool/

## sizes available

Depth 6 x 3m 1.4m 7 x 3m 1.4m 8 x 4m 1.4m 9 x 4m 1.4m 10 x 2.5m 1.4m 10 x 4m 1.4m

Internal Corner Step Seat (Left or Right Corner)

Led Lights (x 1 up to 7m) (x 2 up to 10m) Inlets x 2 Suction x 2