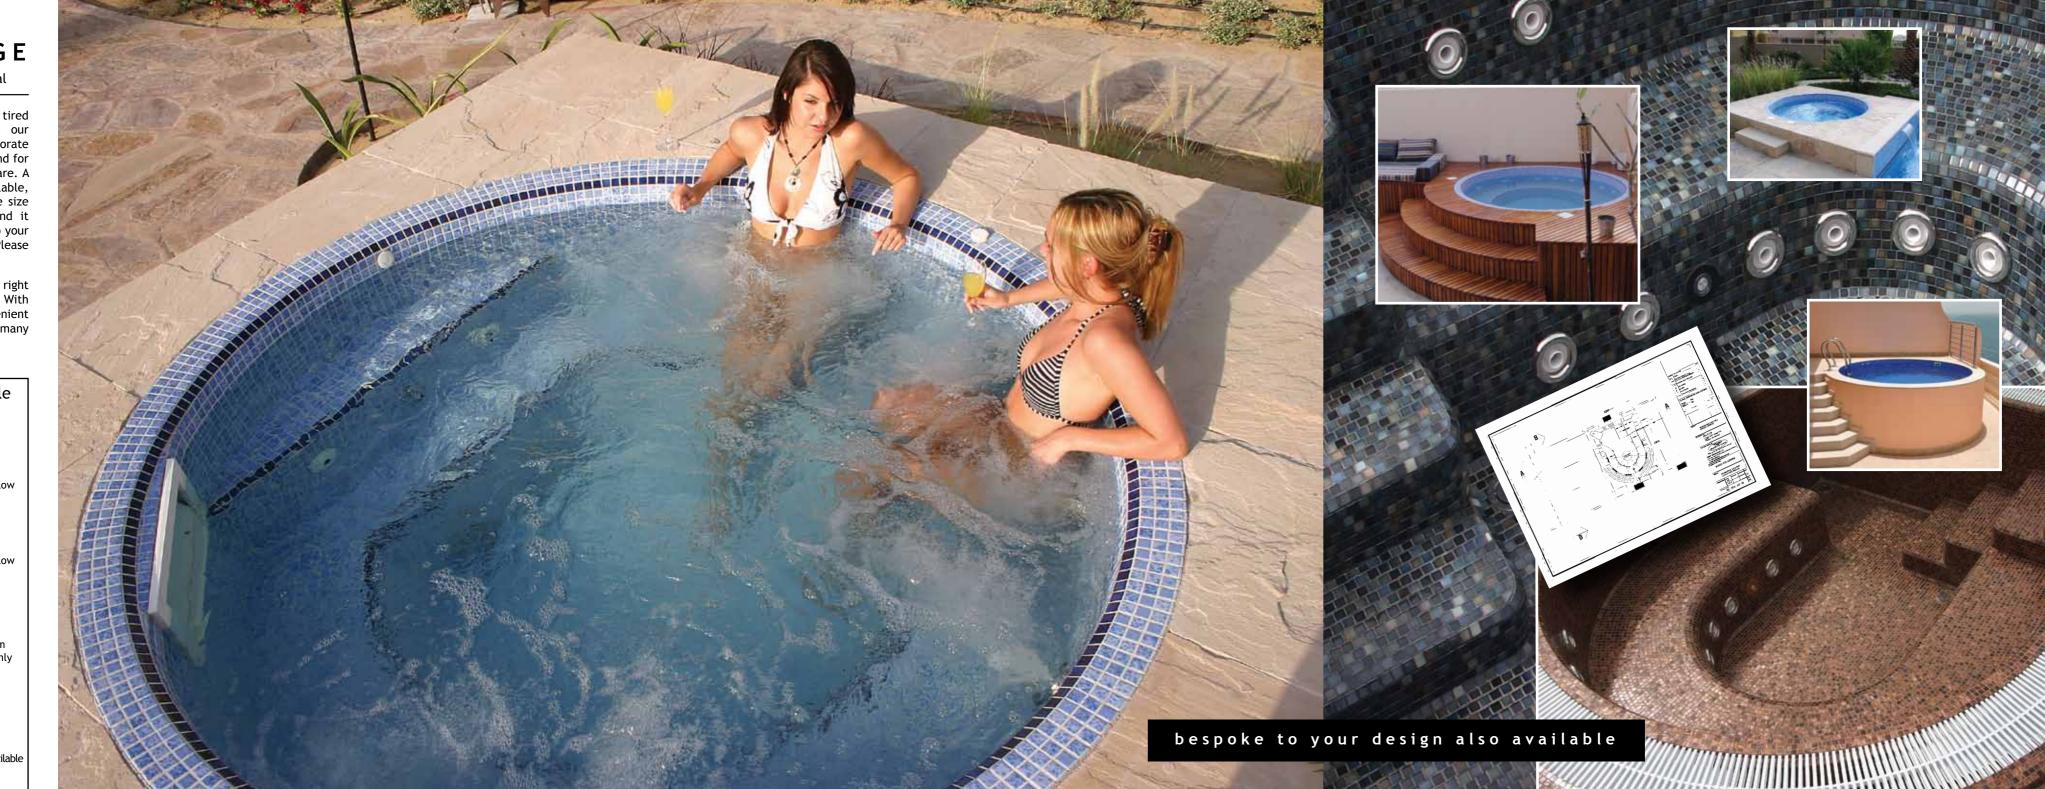

# SPA RANGE

Domestic and Commercial

Spas will invigorate any tired body. Beautifully crafted, our range of relaxing spas incorporate a step seat all the way round for you and your friends to share. A bespoke service is also available, allowing you to choose the size and shape of your spa and it will be made specifically to your dimensions and design. Please ask your dealer for details.

The **HydroSpa** pictured far right is designed for relaxation. With steps and seat this convenient shaped pool will suit many locations.

COMMERCIAL

The **Commercial** is a modular process made to your specification and is ideally suited for larger bespoke pool design.

Any concept is manufactured in modular sections, all fully tiled and complete with accessories lights, steps all in place. The modules are then connected on site.

bespoke to your design

age 8