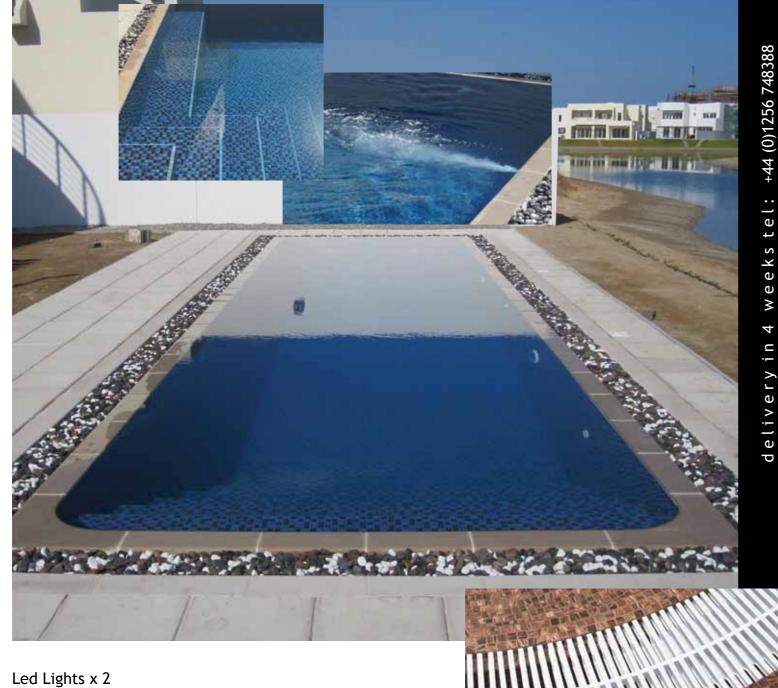

# NEPTUNE PANDORA

Deck Overflow System

The Neptune & Pandora are modern deck overflow pools. Utilising the ever popular rectangular shape the Neptune is the larger and Pandora the smaller option, both in the same style. These pools allow the water to overflow the edges and with a selection of finishings surrounding the pool, you can obtain the perfect overflow look to suit your surroundings.

You can choose between a traditional white grate, tiled or hidden grate, with a choice of stones to cover as shown in the picture. See the specification page for more details.

Note: Deck overflow, grating or stones not included