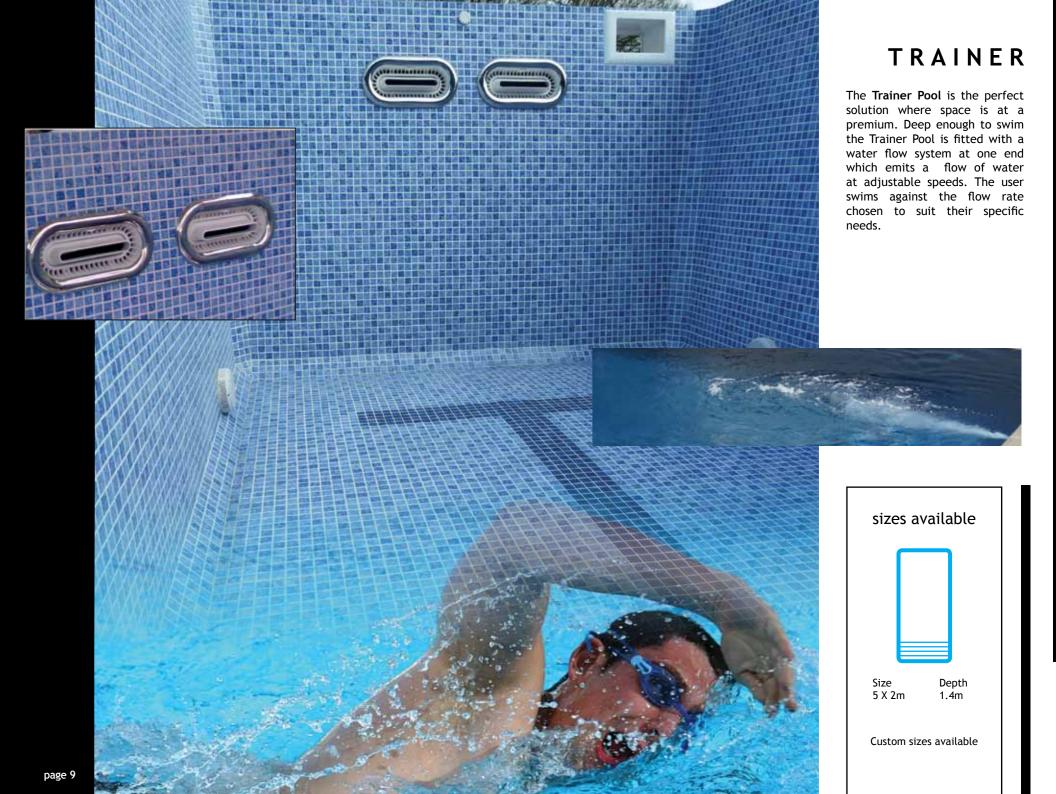

## CLASSIC

The Classic is a contemporary style swimming pool which has proven to be one of the most popular with customers worldwide.

Utilising the traditional rectangle shape, this pool is convenient and elegant. The overwhelming popularity of this classic design is demonstrated by the number of size options available.

Included in all sizes are steps, lights, skimmer, inlets and suctions.

See current price list for specific number of accessories available for each size pool/

## sizes available

Depth 6 x 3m 1.4m 7 x 3m 1.4m 8 x 4m 1.4m 9 x 4m 1.4m 10 x 2.5m 1.4m 10 x 4m 1.4m

Internal Corner Step Seat (Left or Right Corner)

Led Lights (x 1 up to 7m) (x 2 up to 10m) Inlets x 2 Suction x 2