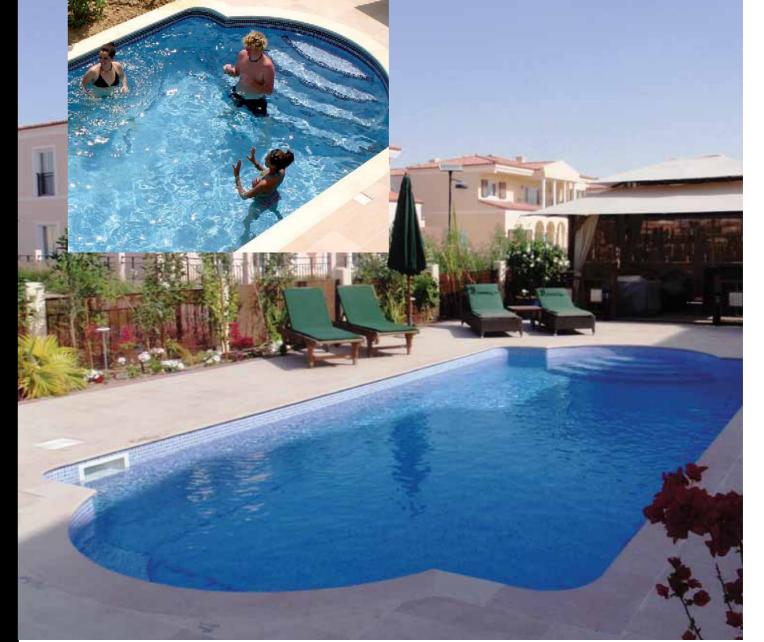

## CLASSIC

The Classic is a contemporary style swimming pool which has proven to be one of the most popular with customers worldwide.

Utilising the traditional rectangle shape, this pool is convenient and elegant. The overwhelming popularity of this classic design is demonstrated by the number of size options available.

Included in all sizes are steps, lights, skimmer, inlets and suctions.

See current price list for specific number of accessories available for each size pool/

## sizes available

Depth 6 x 3m 1.4m 7 x 3m 1.4m 8 x 4m 1.4m 9 x 4m 1.4m 10 x 2.5m 1.4m 10 x 4m 1.4m

Internal Corner Step Seat (Left or Right Corner)

Led Lights (x 1 up to 7m) (x 2 up to 10m) Inlets x 2 Suction x 2