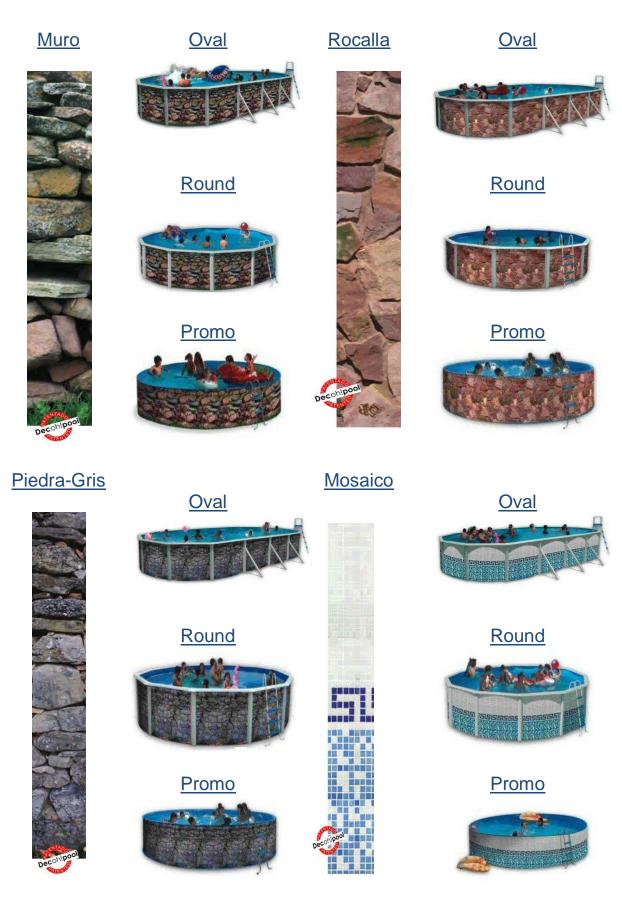

#### For an added cost of only £50 when buying a pool.

You can choose any 1 of the patterned pool wall coverings below, Please contact us at the time of ordering your pool: -

Toi Installation presentation <a href="https://www.youtube.com/watch?v=w6RsgTpbnHU">https://www.youtube.com/watch?v=w6RsgTpbnHU</a>

Toi Choices Presentation

https://www.youtube.com/watch?v=xTx4K6VzjYU

Toi Installation presentation <a href="https://www.youtube.com/watch?v=w6RsgTpbnHU">https://www.youtube.com/watch?v=w6RsgTpbnHU</a>

Toi Choices Presentation <a href="https://www.youtube.com/watch?v=xTx4K6VzjYU">https://www.youtube.com/watch?v=xTx4K6VzjYU</a>