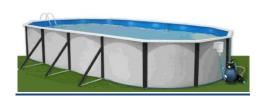

## For an added cost of only £50 per pool.

You can choose any 1 of the pool colours below. Please contact us at the time of ordering your pool: -

### Elegance (White & Black)