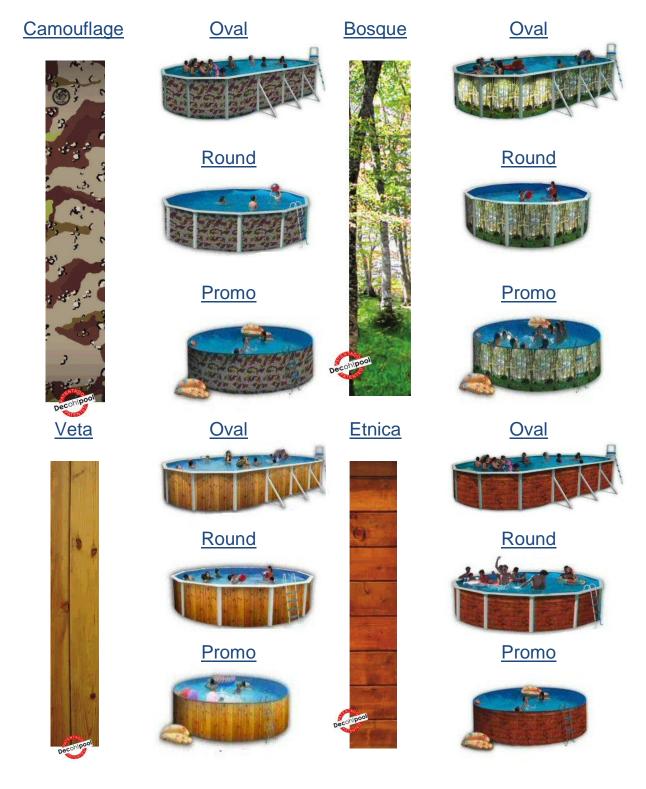

#### For an added cost of only £50 when buying a pool.

You can choose any 1 of the patterned pool wall coverings below, Please contact us at the time of ordering your pool: -

Toi Installation presentation <a href="https://www.youtube.com/watch?v=w6RsgTpbnHU">https://www.youtube.com/watch?v=w6RsgTpbnHU</a>

Toi Choices Presentation

https://www.youtube.com/watch?v=xTx4K6VzjYU

Toi Installation presentation <a href="https://www.youtube.com/watch?v=w6RsgTpbnHU">https://www.youtube.com/watch?v=w6RsgTpbnHU</a>

Toi Choices Presentation <a href="https://www.youtube.com/watch?v=xTx4K6VzjYU">https://www.youtube.com/watch?v=xTx4K6VzjYU</a>