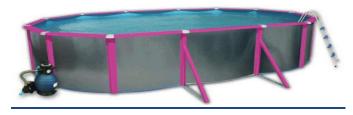

# \*FUNKY\* POOL COLOUR CHOICES

## Silver multiple choices

2. Green - Silver

3. Blue - Silver

4. Fuchsia - Silver