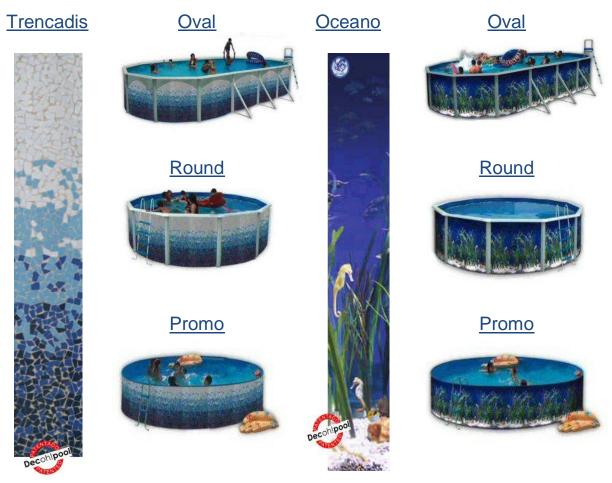

#### For an added cost of only £50 when buying a pool.

You can choose any 1 of the patterned pool wall coverings below, Please contact us at the time of ordering your pool: -

Toi Installation presentation <a href="https://www.youtube.com/watch?v=w6RsgTpbnHU">https://www.youtube.com/watch?v=w6RsgTpbnHU</a>

Toi Choices Presentation

https://www.youtube.com/watch?v=xTx4K6VzjYU

Toi Installation presentation <a href="https://www.youtube.com/watch?v=w6RsgTpbnHU">https://www.youtube.com/watch?v=w6RsgTpbnHU</a>

Toi Choices Presentation <a href="https://www.youtube.com/watch?v=xTx4K6VzjYU">https://www.youtube.com/watch?v=xTx4K6VzjYU</a>