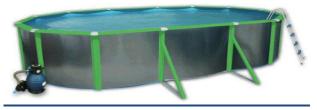

# \*FUNKY\* POOL COLOUR CHOICES

## Silver multiple choices

2. Green - Silver

3. Blue - Silver

4. Fuchsia - Silver