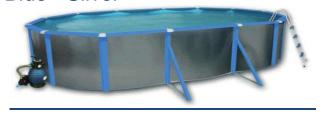

# \*FUNKY\* POOL COLOUR CHOICES

## Silver multiple choices

2. Green - Silver

3. Blue - Silver

4. Fuchsia - Silver